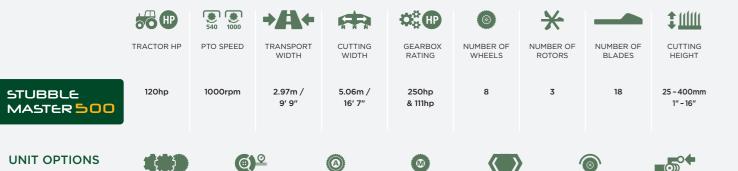

ARAMIDE BELT TYRES MULTICUT TYRES

(CENTRE AXLE)

6, 8 or 21

SPLINE PTO

STUBBLE

STUBBLE MASTER 500 FEATURES