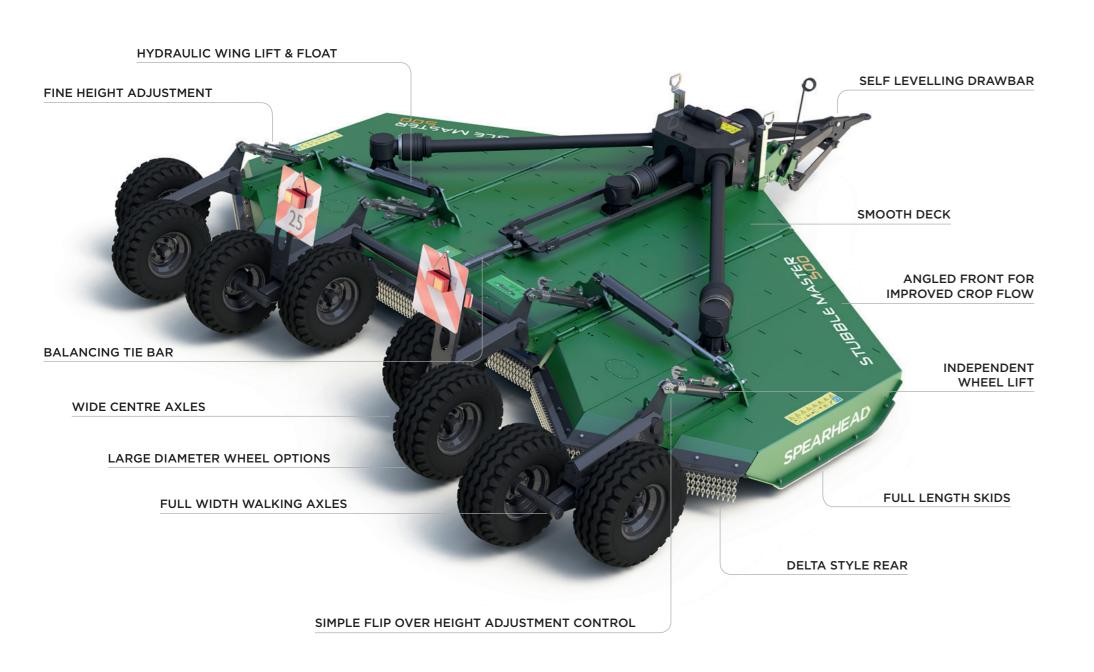

Most notable is the flat upper deck surface that allows much easier cleaning. This beneficial feature is not however at a cost as the flat underside cutting deck is also maintained through an innovative monocoque style deck design.

The Stubble Master 500 features three rotors each with heavy duty blade holders and a combination of robust 'angled' 12 millimetre thick spring steel blades and flat upper blades to deliver a mulched finish.