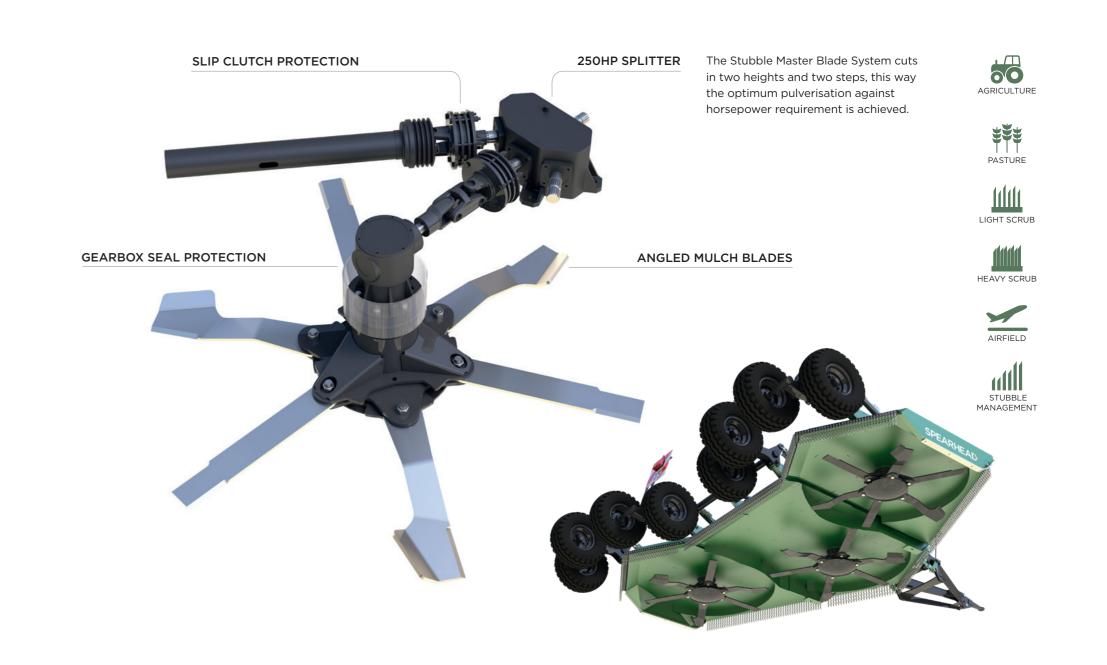

#### STUBBLE MASTER 500 BLADE SYSTEM

STUBBLE MASTER 500 SPECIFICATIONS

The Stubble Master 500 features three rotors each with heavy duty blade holders and a combination of robust 'angled' 12 millimetre thick spring steel blades and flat upper blades to deliver a mulched finish.

#### **STUBBLE MASTER 500**

The very best in rotary mulching technology has been packed into the Stubble Master 500 to deliver exceptional output and performance at a compact five metre cutting width.

Targeted at modern farming practices and contract professionals demanding high levels of chop quality the machine benefits from Spearhead's unique six-blade HD6 cutting system as standard which; when coupled with the efficient delta wing design of the cutting deck provides a cut and spread of the highest standard.