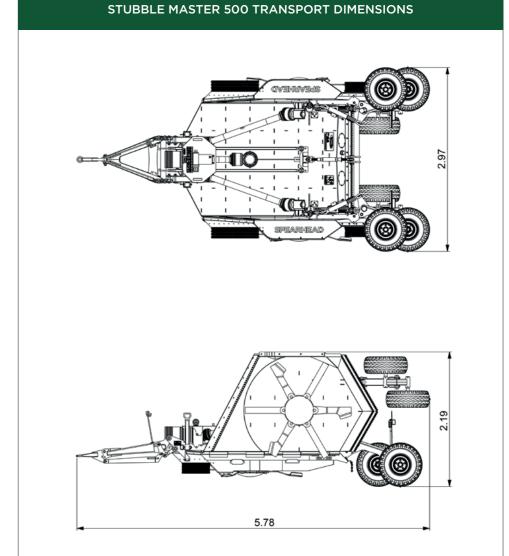

### STUBBLE MASTER 500 DIMENSIONS

| MACHINE                                  | STUBBLE MASTER 500                                                          |                               |                                                                                                          |
|------------------------------------------|-----------------------------------------------------------------------------|-------------------------------|----------------------------------------------------------------------------------------------------------|
| Machine weight*                          | 2920kg / 6438lbs                                                            | Gearbox oil capacity          | 2.1 litres / 3.7 pints                                                                                   |
| Hitch                                    | Multi-positional drawbar                                                    | [rotor gearboxes (x3)]        |                                                                                                          |
| Cutting width                            | 5.06m / 16′ 7″                                                              | Deck construction             | All welded construction                                                                                  |
| Working machine width                    | 5.20m / 17′ 1″                                                              | Deck material thickness       | 3mm (1/8")                                                                                               |
| Transport machine width                  | 2.97m / 9′ 9″                                                               | Side skirt material thickness | 8mm (5/16")                                                                                              |
| Maximum working length                   | 5.83m / 19′ 2″                                                              | Skid construction             | Replaceable bolt on skid shoes                                                                           |
| Transport length                         | 5.78m / 19'                                                                 | Anti-scalp dish               | 5mm (3/16") with blade holder bar                                                                        |
| Deck height**                            | 0.26m / 10"                                                                 | Blades standard (x9)          | 12mm (1/2") 30 Carbon Boron hardened<br>and tempered. Free swinging high lift -<br>low friction. Handed. |
| Transport height                         | 2.19m / 7′ 3″                                                               |                               |                                                                                                          |
| Cutting height                           | 25mm - 400mm (1" - 16")                                                     |                               | 12mm (1/2") 30 Carbon Boron hardened                                                                     |
| Cutting capacity                         | 100mm / 4"                                                                  | Blades Starcut (x9)           | and tempered. Free swinging high lift -                                                                  |
| Recommended tractor HP                   | 120hp / 89kW                                                                |                               | low friction. Non-handed.                                                                                |
| Wing working angles                      | 30° up / 7.5° down                                                          | Blade bolts                   | M24 C/W shank grade 8.8                                                                                  |
| Power take-off speed                     | 1000rpm                                                                     | Blade tip speed               | 80mps / 15748fpm                                                                                         |
| Gearbox [splitter gearbox]               | Cast Iron housing                                                           | Driveline                     | ASAE Category 6                                                                                          |
| Gearbox [rotor gearboxes (x3)]           | Cast Iron housing                                                           | Driveline protection          | 2-way slip clutches on rotor gearboxes.  Overrun on input shaft                                          |
| Input shaft                              | 1-3/8" Z21 or Z6 SFT 8 tractor end<br>or 1-3/4" Z20 or Z6 SFT 8 tractor end | Tailwheel mount assemblies    | Tubular welded walking axles                                                                             |
| Gearbox lubricant                        | EP80-90W or GL-4 / GL-5 oil                                                 | Tailwheels (x8)               | 7.00-12 pneumatic tyre with steel hub                                                                    |
| Gearbox oil capacity [splitter gearbox]  | 2.7 litres / 4.7 pints                                                      | Front guard                   | Single chain guards on each deck                                                                         |
| *With front and rear single chain guards | ** Underside of deck to skid                                                | Rear guard                    | Single chain guards on each deck                                                                         |