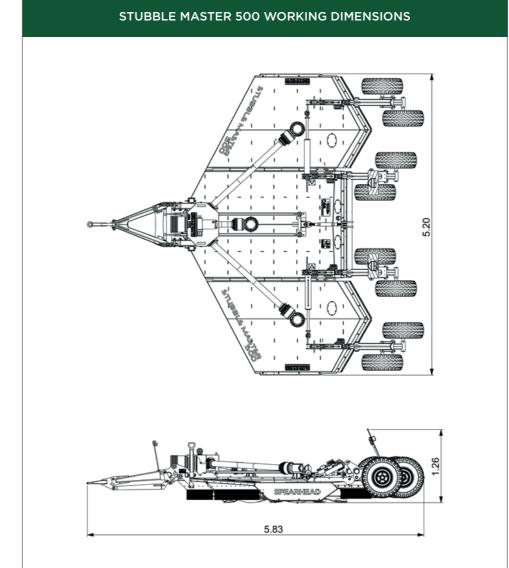

### STUBBLE MASTER 500 DIMENSIONS

| MACHINE                                  | STUBBLE MASTER 500                                                          |                               |                                                                                                          |
|------------------------------------------|-----------------------------------------------------------------------------|-------------------------------|----------------------------------------------------------------------------------------------------------|
| Machine weight*                          | 2920kg / 6438lbs                                                            | Gearbox oil capacity          | 2.1 litres / 3.7 pints                                                                                   |
| Hitch                                    | Multi-positional drawbar                                                    | [rotor gearboxes (x3)]        |                                                                                                          |
| Cutting width                            | 5.06m / 16′ 7″                                                              | Deck construction             | All welded construction                                                                                  |
| Working machine width                    | 5.20m / 17′ 1″                                                              | Deck material thickness       | 3mm (1/8")                                                                                               |
| Transport machine width                  | 2.97m / 9′ 9″                                                               | Side skirt material thickness | 8mm (5/16")                                                                                              |
| Maximum working length                   | 5.83m / 19′ 2″                                                              | Skid construction             | Replaceable bolt on skid shoes                                                                           |
| Transport length                         | 5.78m / 19'                                                                 | Anti-scalp dish               | 5mm (3/16") with blade holder bar                                                                        |
| Deck height**                            | 0.26m / 10"                                                                 | Blades standard (x9)          | 12mm (1/2") 30 Carbon Boron hardened<br>and tempered. Free swinging high lift -<br>low friction. Handed. |
| Transport height                         | 2.19m / 7′ 3″                                                               |                               |                                                                                                          |
| Cutting height                           | 25mm - 400mm (1" - 16")                                                     |                               | 12mm (1/2") 30 Carbon Boron hardened                                                                     |
| Cutting capacity                         | 100mm / 4"                                                                  | Blades Starcut (x9)           | and tempered. Free swinging high lift -                                                                  |
| Recommended tractor HP                   | 120hp / 89kW                                                                |                               | low friction. Non-handed.                                                                                |
| Wing working angles                      | 30° up / 7.5° down                                                          | Blade bolts                   | M24 C/W shank grade 8.8                                                                                  |
| Power take-off speed                     | 1000rpm                                                                     | Blade tip speed               | 80mps / 15748fpm                                                                                         |
| Gearbox [splitter gearbox]               | Cast Iron housing                                                           | Driveline                     | ASAE Category 6                                                                                          |
| Gearbox [rotor gearboxes (x3)]           | Cast Iron housing                                                           | Driveline protection          | 2-way slip clutches on rotor gearboxes.  Overrun on input shaft                                          |
| Input shaft                              | 1-3/8" Z21 or Z6 SFT 8 tractor end<br>or 1-3/4" Z20 or Z6 SFT 8 tractor end | Tailwheel mount assemblies    | Tubular welded walking axles                                                                             |
| Gearbox lubricant                        | EP80-90W or GL-4 / GL-5 oil                                                 | Tailwheels (x8)               | 7.00-12 pneumatic tyre with steel hub                                                                    |
| Gearbox oil capacity [splitter gearbox]  | 2.7 litres / 4.7 pints                                                      | Front guard                   | Single chain guards on each deck                                                                         |
| *With front and rear single chain guards | ** Underside of deck to skid                                                | Rear guard                    | Single chain guards on each deck                                                                         |